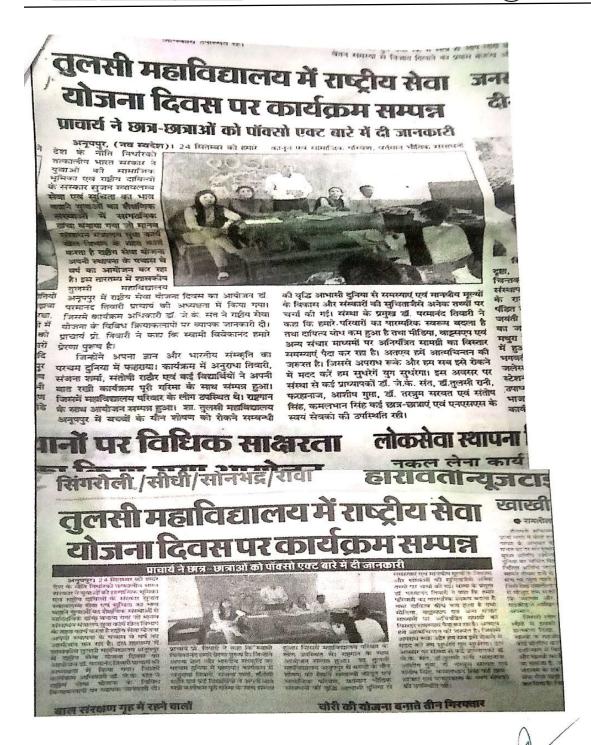

विषय:- पाक्सो एक्ट 2012 के संबंध में प्रचार-प्रसार / कार्यशाला / रैली करने हेतु।

संदर्भ:- पत्र क्र. /2678/ अतिसं/स्था/2019 रीवा, दिनांक 18.09.2019 महोदय,

विषयांतर्गत लेख है कि संदर्भित के परिपालन में दिनांक 19.09.2019 को शासकीय तुलसी महाविद्यालय अनूपपुर में बच्चों के यौन शोषण को रोकने सम्बन्धी कानून एवं सामाजिक परिवेश, वर्तमान भौतिक संसाधनों की वृद्धि आभासी दुनिया से उपजती समस्याएं एवं मानवीय मूल्यों के विकास और संस्कारों की सुचिता जैसे अनेक तथ्यों पर चर्चा की गई। इसी दिवस महाविद्यालय में विधिक साक्षरता शिविर के माध्यम से माननीय जिला न्यायाधीश डॉ सुभाष चंद्र जैन, श्री भूभारकार यादव एवं अपर जिला न्यायाधीश श्री जितेन्द्र मोहन धुर्वे जिला विधिक साक्षरता अधिकारी के द्वारा पाक्सो एक्ट के संबंध में छात्र—छात्राओं को जानकारी दी। साथ ही इसी तारतम्य में रैली भी निकाली गयी। रेली दिना विधिक राम्बरम में रेली भी निकाली गयी। रेली दिना विधिक राम्बरम में रेली भी निकाली गयी। रेली दिना विधिक राम्बरम में रेली भी निकाली गयी। रेली विभाव राम्बर्ध के सिका कि राम्बर्ध ही सिका विधिक राम्बर्ध से स्वाप्त स्वाप्

E-mail: hegtdcano@mp.gov.in

**2**9893076404

वुलसी महाविद्यालय में पारको पर हुआ विचार मंथन अनूपपुर, (मारुति एक्सप्रेस)। शा. तुलसी महाविद्यालय अनूपपुर में बच्चों के यौन शोषण को रोकने सम्बन्धी कानून एवं सामाजिक परिवेश, वर्तमान भौतिक संसाधनों की वृद्धि आमासी दुनिया से उपजती समस्याएं एवं मानवीय मूल्यों के विकास और संस्कारों की सुचित जैसे अनेक तथ्यों पर चर्चां की गई। संस्था के प्रमुख ए परमानंद तिवारी ने कहा कि हमारे परिव